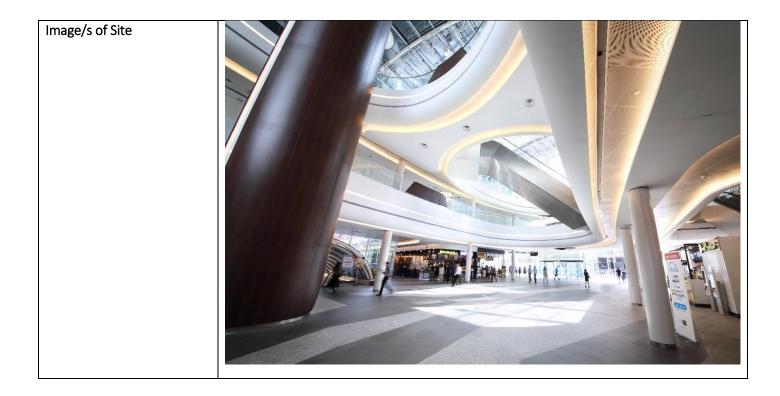

## Site Details

| Name of Site        | Fusionopolis                                                                                                                                                        |
|---------------------|---------------------------------------------------------------------------------------------------------------------------------------------------------------------|
| Address of Site     | 1 Fusionopolis Way, Singapore 138632                                                                                                                                |
| Location of Site    | Central atrium of building                                                                                                                                          |
| Site Specifications | <ul> <li>Open area overlooked by upper floor of the building</li> <li>Event space used at times for art &amp; design pop-up showcases and themed markets</li> </ul> |
|                     | Is the site:                                                                                                                                                        |
|                     | Does the site have electricity and/or access to power?                                                                                                              |
|                     | Are there any site limitations to take note of? (E.g. height limits, loading, etc.)<br><u>No.</u>                                                                   |
| Site Availability   | Site is usually available – Required to check with site owners to avoid any event conflicts.                                                                        |