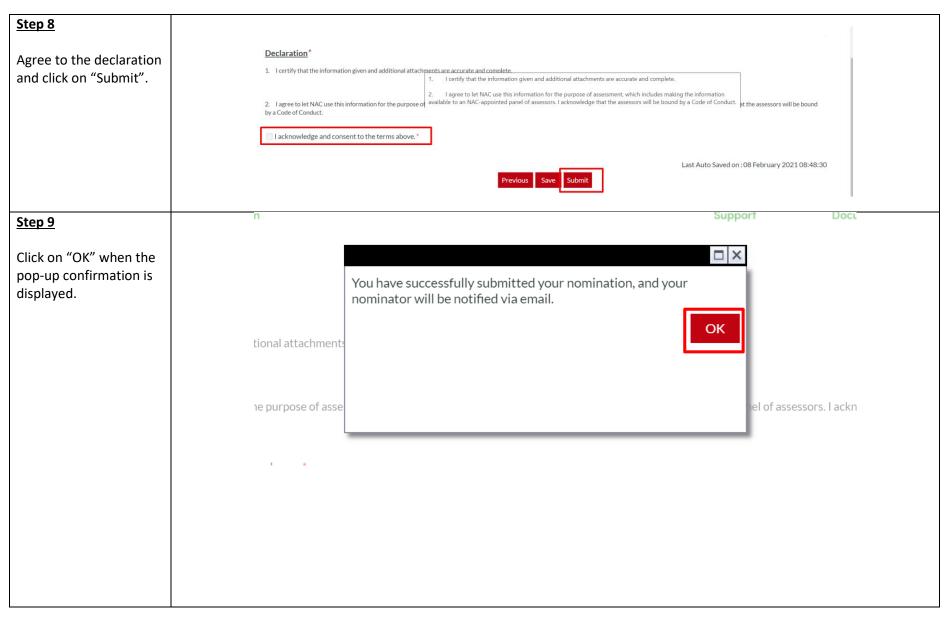

Page 17 of 24

| Step 4<br>Indicate that you've acknowledge<br>the terms in the Declaration section<br>and click on "Submit" | Declaration * I confirm that the above particulars of the nominee are, to the best of my knowledge, true and I have not willfully suppressed any material fact. I certify that I am not an immediate family member* of the nominee. |  |  |  |
|-------------------------------------------------------------------------------------------------------------|-------------------------------------------------------------------------------------------------------------------------------------------------------------------------------------------------------------------------------------|--|--|--|
|                                                                                                             | * Immediate family members refer to the nominee's spouse, parents (including step-parents and parents-in-law), children and siblings.                                                                                               |  |  |  |
|                                                                                                             | Previous     Save as Draft     Submit                                                                                                                                                                                               |  |  |  |

## [FOR NOMINEES] ACCEPTING YOUR NOMINATION & STARTING ON THE NOMINATION PACKAGE SUBMISSION

Note: The portal will auto-save your nomination every 2 minutes. However, it is recommended to always click on "Save as draft" if you choose to continue with the nomination later